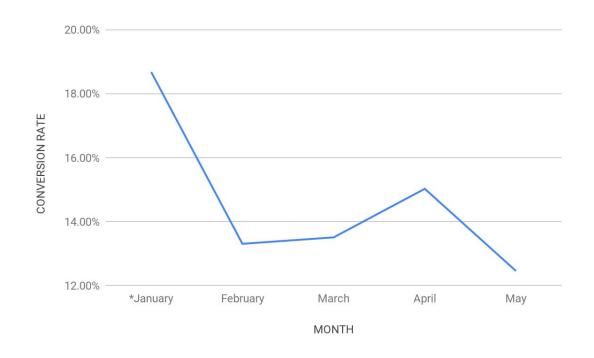

## **PERFORMANCE DATA**

| GOAL: 10% Conversion Rate         |        |
|-----------------------------------|--------|
| MONTH                             | CR     |
| *January                          | 18.67% |
| February                          | 13.30% |
| March                             | 13.50% |
| April                             | 15.02% |
| May                               | 12.45% |
| *first month was not a full month |        |