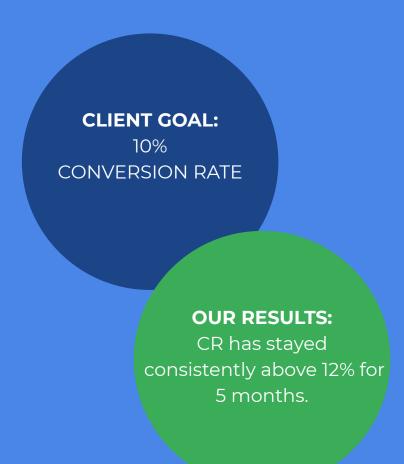

## **PERFORMANCE DATA**

| GOAL: 10% Conversion Rate         |        |
|-----------------------------------|--------|
| MONTH                             | CR     |
| *January                          | 18.67% |
| February                          | 13.30% |
| March                             | 13.50% |
| April                             | 15.02% |
| May                               | 12.45% |
| *first month was not a full month |        |